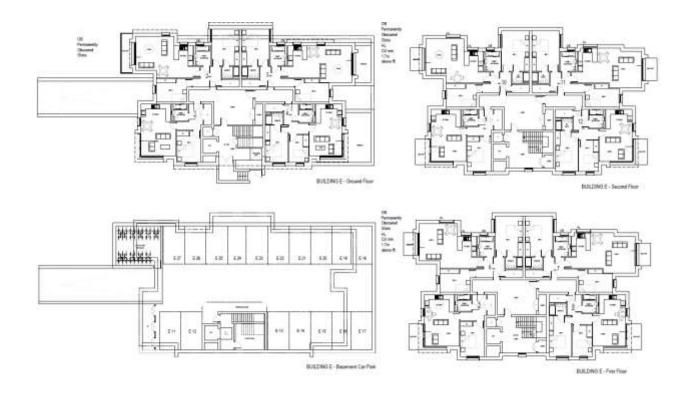

# Building C

HL
Cill min.
1.7m
above
ffl.
OB
Permanenti
Obscured
Glass

BUILDING D - EAST ELEVATION

BUILDING D - WEST ELEVATION

BUILDING D Basement car park

BUILDING D Second Floor

BUILDING D Ground Floor

BUILDING E - SOUTH ELEVATION