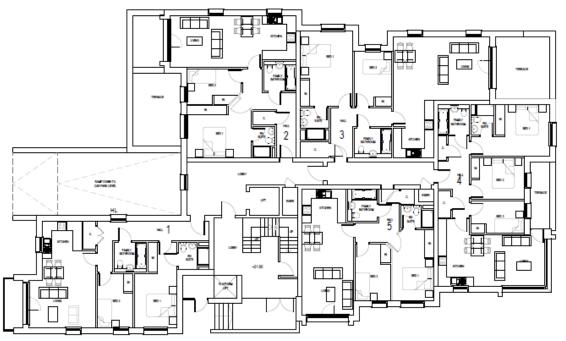

# Building C

HL
Cill min.
1.7m
above
ffl.
OB
Permanenti
Obscured
Glass

BUILDING D - EAST ELEVATION

BUILDING D - WEST ELEVATION

BUILDING D Basement car park

BUILDING D Second Floor

BUILDING D Ground Floor

BUILDING E - SOUTH ELEVATION