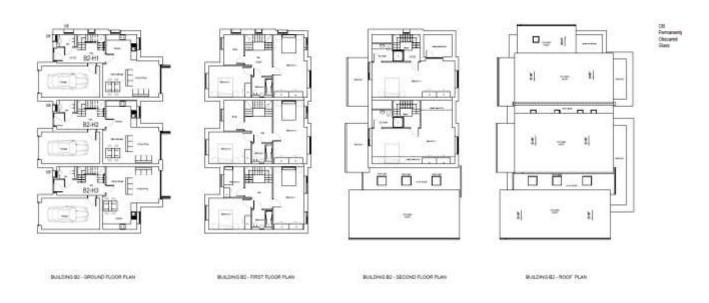

Appendix A- Site location and propsoed layout





# **Appendix B- Proposed Elevations and floor plans**

### Building A













### Building B1

BUILDING BZ - GROUND FLOOR PLAN





BUILDING 63 - SECOND FLOOR PLAN

BULDING 62 - ROOF FLAN

BUILDING 62 - FIRST FLOOR PLAN

### Building B2





# Building C





HL
Cill min.
1.7m
above
ffl.
OB
Permanenti
Obscured
Glass











BUILDING D - EAST ELEVATION



BUILDING D - WEST ELEVATION



BUILDING D Basement car park



BUILDING D Second Floor



BUILDING D Ground Floor





BUILDING E - SOUTH ELEVATION



BUILDING E - NORTH ELEVATION



BUILDING E - EAST ELEVATION



BUILDING E - WEST ELEVATION





# Building F



BUILDING F - NORTH ELEVATION



BUILDING F - SOUTH ELEVATION



BUILDING F - EAST ELEVATION



BUILDING F - WEST ELEVATION













BUILDING F-THRD FLOOR PLAN BUILDING F - ROOF PLAN

Appendix C- Site layout approved at Vale House