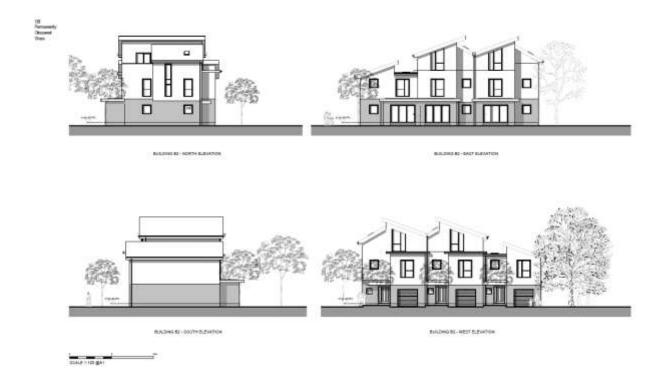

Appendix A- Site location and propsoed layout





# **Appendix B- Proposed Elevations and floor plans**

### Building A













### Building B1

BUILDING BZ - GROUND FLOOR PLAN





BUILDING 63 - SECOND FLOOR PLAN

BULDING 62 - ROOF FLAN

BUILDING 62 - FIRST FLOOR PLAN

### Building B2





# Building C





HL
Cill min.
1.7m
above
ffl.
OB
Permanenti
Obscured
Glass











BUILDING D - EAST ELEVATION



BUILDING D - WEST ELEVATION



BUILDING D Basement car park



BUILDING D Second Floor



BUILDING D Ground Floor





BUILDING E - SOUTH ELEVATION



BUILDING E - NORTH ELEVATION



BUILDING E - EAST ELEVATION



BUILDING E - WEST ELEVATION





# Building F



BUILDING F - NORTH ELEVATION



BUILDING F - SOUTH ELEVATION



BUILDING F - EAST ELEVATION



BUILDING F - WEST ELEVATION













BUILDING F-THRD FLOOR PLAN BUILDING F - ROOF PLAN

Appendix C- Site layout approved at Vale House