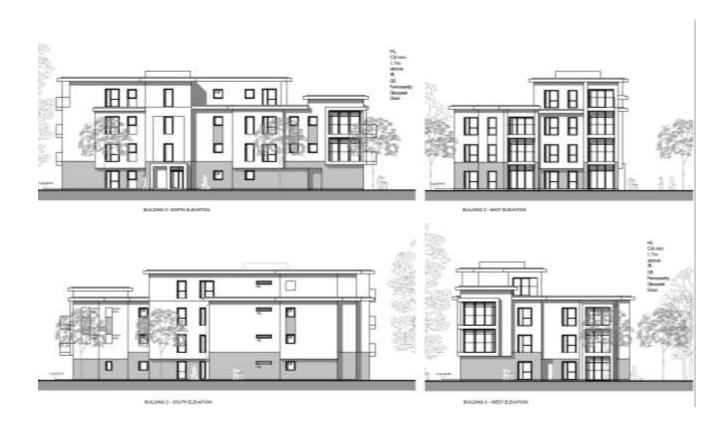

# Building C

HL
Cill min.
1.7m
above
ffl.
OB
Permanenti
Obscured
Glass

BUILDING D - EAST ELEVATION

BUILDING D - WEST ELEVATION

BUILDING D Basement car park

BUILDING D Second Floor

BUILDING D Ground Floor

BUILDING E - SOUTH ELEVATION