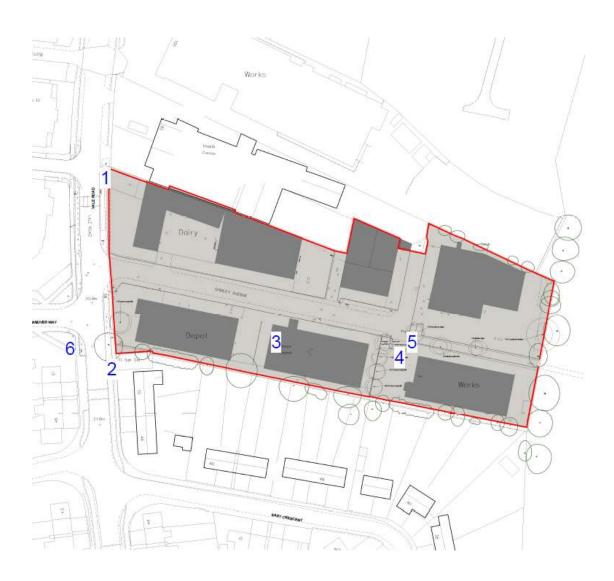

Appendix A- Site location and propsoed layout





# **Appendix B- Proposed Elevations and floor plans**

### Building A













### Building B1

BUILDING BZ - GROUND FLOOR PLAN





BUILDING 63 - SECOND FLOOR PLAN

BULDING 62 - ROOF FLAN

BUILDING 62 - FIRST FLOOR PLAN

### Building B2





# Building C





HL
Cill min.
1.7m
above
ffl.
OB
Permanenti
Obscured
Glass











BUILDING D - EAST ELEVATION



BUILDING D - WEST ELEVATION



BUILDING D Basement car park



BUILDING D Second Floor



BUILDING D Ground Floor





BUILDING E - SOUTH ELEVATION



BUILDING E - NORTH ELEVATION



BUILDING E - EAST ELEVATION



BUILDING E - WEST ELEVATION





# Building F



BUILDING F - NORTH ELEVATION



BUILDING F - SOUTH ELEVATION



BUILDING F - EAST ELEVATION



BUILDING F - WEST ELEVATION













BUILDING F-THRD FLOOR PLAN BUILD