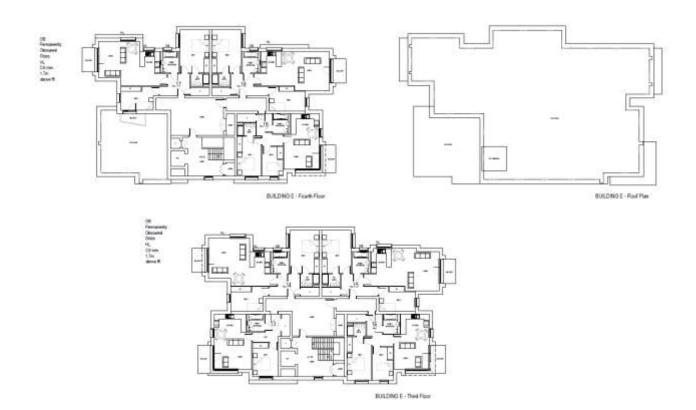

# Building C

HL
Cill min.
1.7m
above
ffl.
OB
Permanenti
Obscured
Glass

BUILDING D - EAST ELEVATION

BUILDING D - WEST ELEVATION

BUILDING D Basement car park

BUILDING D Second Floor

BUILDING D Ground Floor

BUILDING E - SOUTH ELEVATION