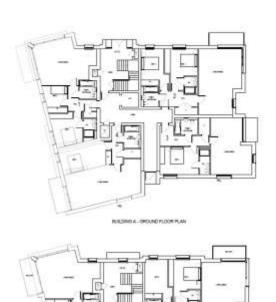

Appendix A- Site location and propsoed layout





# **Appendix B- Proposed Elevations and floor plans**

### Building A













### Building B1

BUILDING BZ - GROUND FLOOR PLAN





BUILDING 63 - SECOND FLOOR PLAN

BULDING 62 - ROOF FLAN

BUILDING 62 - FIRST FLOOR PLAN

### Building B2





# Building C





HL
Cill min.
1.7m
above
ffl.
OB
Permanenti
Obscured
Glass











BUILDING D - EAST ELEVATION



BUILDING D - WEST ELEVATION



BUILDING D Basement car park



BUILDING D Second Floor



BUILDING D Ground Floor





BUILDING E - SOUTH ELEVATION



BUILDING E - NORTH ELEVATION



BUILDING E - EAST ELEVATION



BUILDING E - WEST ELEVATION





# Building F



BUILDING F - NORTH ELEVATION



BUILDING F - SOUTH ELEVATION



BUILDING F - EAST ELEVATION



BUILDING F - WEST ELEVATION













BUILDING F-THRD FLOOR PLAN BUILDING F - ROOF PLAN

Appendix C- Site layout approved at Vale House