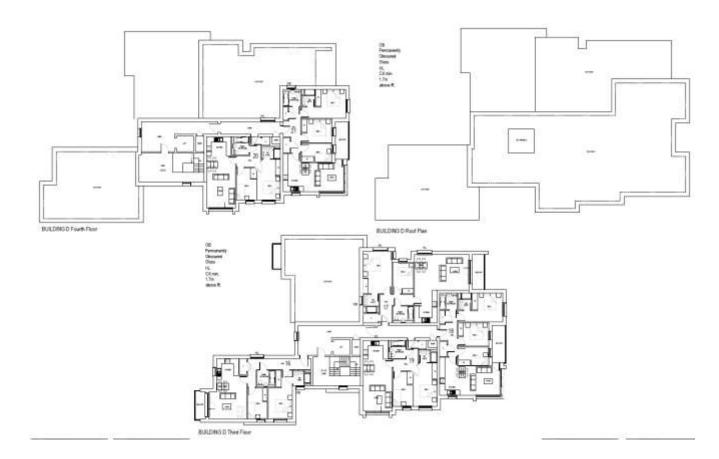

# Building C

HL
Cill min.
1.7m
above
ffl.
OB
Permanenti
Obscured
Glass

BUILDING D - EAST ELEVATION

BUILDING D - WEST ELEVATION

BUILDING D Basement car park

BUILDING D Second Floor

BUILDING D Ground Floor

BUILDING E - SOUTH ELEVATION