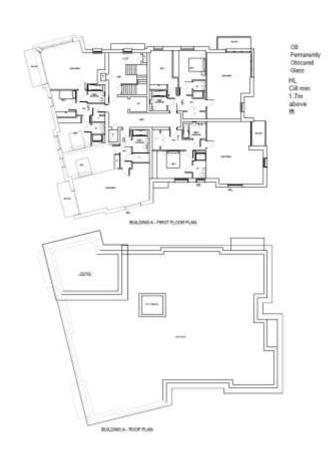

### Building A

# Building C

HL
Cill min.
1.7m
above
ffl.
OB
Permanenti
Obscured
Glass

BUILDING D - EAST ELEVATION

BUILDING D - WEST ELEVATION

BUILDING D Basement car park

BUILDING D Second Floor

BUILDING D Ground Floor

BUILDING E - SOUTH ELEVATION