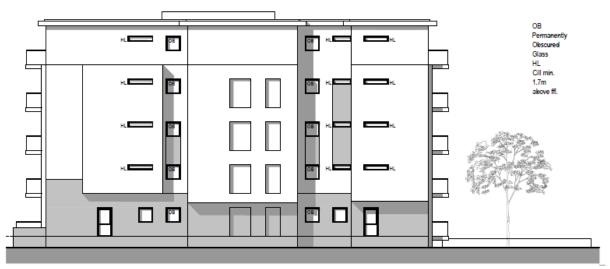

# Building C

HL
Cill min.
1.7m
above
ffl.
OB
Permanenti
Obscured
Glass

BUILDING D - EAST ELEVATION

BUILDING D - WEST ELEVATION

BUILDING D Basement car park

BUILDING D Second Floor

BUILDING D Ground Floor

BUILDING E - SOUTH ELEVATION