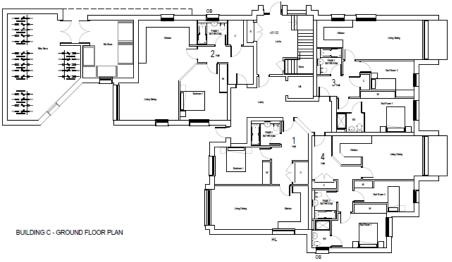

# Building C

HL
Cill min.
1.7m
above
ffl.
OB
Permanenti
Obscured
Glass

BUILDING D - EAST ELEVATION

BUILDING D - WEST ELEVATION

BUILDING D Basement car park

BUILDING D Second Floor

BUILDING D Ground Floor

BUILDING E - SOUTH ELEVATION