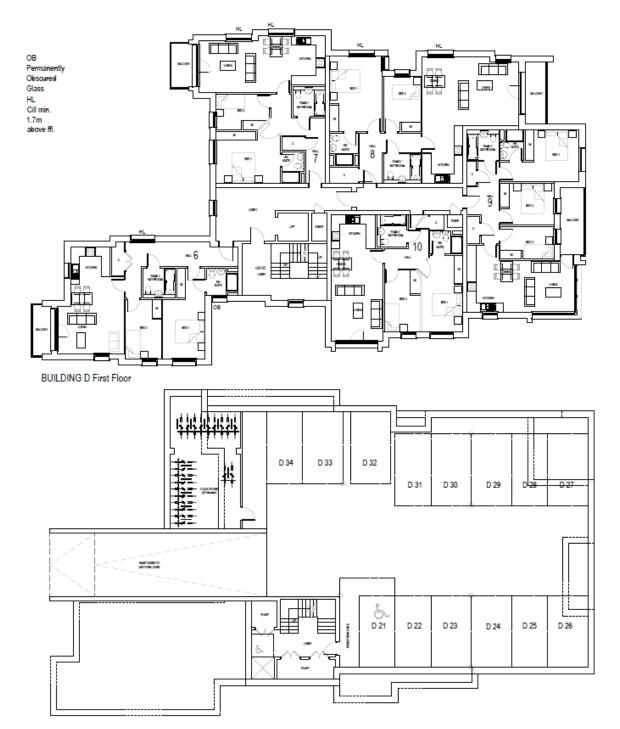

# Building C

HL
Cill min.
1.7m
above
ffl.
OB
Permanenti
Obscured
Glass

BUILDING D - EAST ELEVATION

BUILDING D - WEST ELEVATION

BUILDING D Basement car park

BUILDING D Second Floor

BUILDING D Ground Floor

BUILDING E - SOUTH ELEVATION