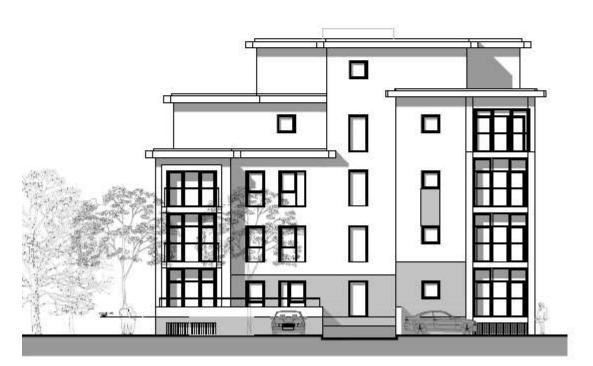

# Building C

HL
Cill min.
1.7m
above
ffl.
OB
Permanenti
Obscured
Glass

BUILDING D - EAST ELEVATION

BUILDING D - WEST ELEVATION

BUILDING D Basement car park

BUILDING D Second Floor

BUILDING D Ground Floor

BUILDING E - SOUTH ELEVATION