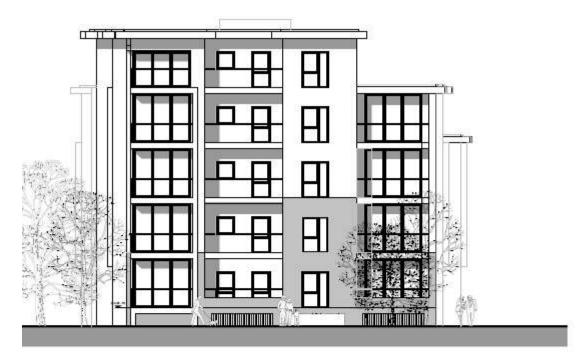

# Building C

HL
Cill min.
1.7m
above
ffl.
OB
Permanenti
Obscured
Glass

BUILDING D - EAST ELEVATION

BUILDING D - WEST ELEVATION

BUILDING D Basement car park

BUILDING D Second Floor

BUILDING D Ground Floor

BUILDING E - SOUTH ELEVATION