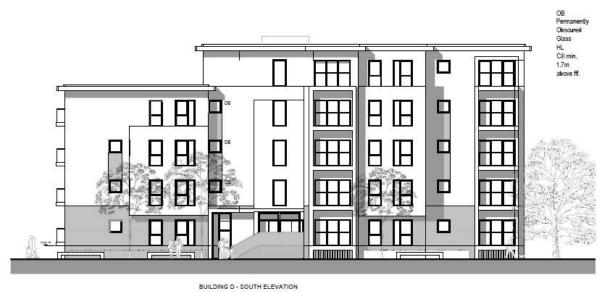

# Building C

HL
Cill min.
1.7m
above
ffl.
OB
Permanenti
Obscured
Glass

BUILDING D - EAST ELEVATION

BUILDING D - WEST ELEVATION

BUILDING D Basement car park

BUILDING D Second Floor

BUILDING D Ground Floor

BUILDING E - SOUTH ELEVATION