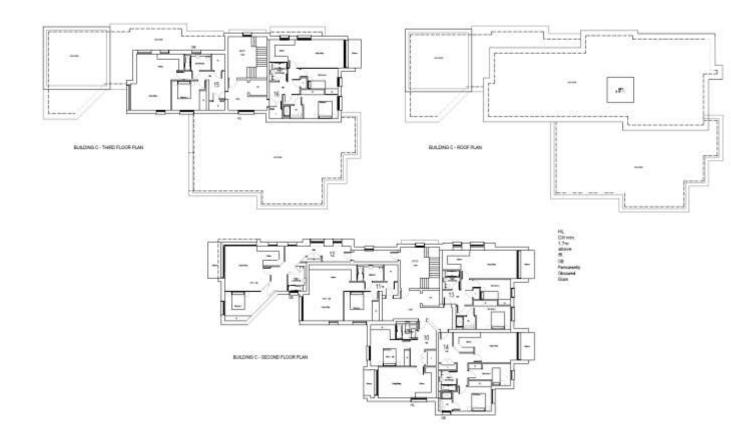

# Building C

HL
Cill min.
1.7m
above
ffl.
OB
Permanenti
Obscured
Glass

BUILDING D - EAST ELEVATION

BUILDING D - WEST ELEVATION

BUILDING D Basement car park

BUILDING D Second Floor

BUILDING D Ground Floor

BUILDING E - SOUTH ELEVATION