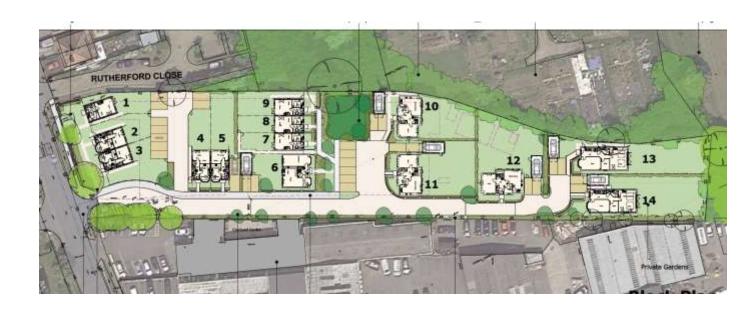

ding A













### Building B1

BUILDING BZ - GROUND FLOOR PLAN





BUILDING 63 - SECOND FLOOR PLAN

BULDING 62 - ROOF FLAN

BUILDING 62 - FIRST FLOOR PLAN

### Building B2





# Building C





HL
Cill min.
1.7m
above
ffl.
OB
Permanenti
Obscured
Glass











BUILDING D - EAST ELEVATION



BUILDING D - WEST ELEVATION



BUILDING D Basement car park



BUILDING D Second Floor



BUILDING D Ground Floor





BUILDING E - SOUTH ELEVATION



BUILDING E - NORTH ELEVATION



BUILDING E - EAST ELEVATION



BUILDING E - WEST ELEVATION





# Building F



BUILDING F - NORTH ELEVATION



BUILDING F - SOUTH ELEVATION



BUILDING F - EAST ELEVATION



BUILDING F - WEST ELEVATION













BUILDING F-THRD FLOOR PLAN BUILDING F - ROOF PLAN

Appendix C- Site layout approved at Vale House