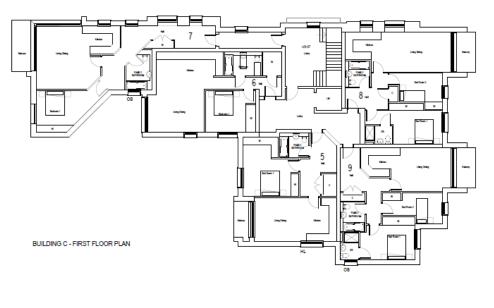

# Building C

HL
Cill min.
1.7m
above
ffl.
OB
Permanenti
Obscured
Glass

BUILDING D - EAST ELEVATION

BUILDING D - WEST ELEVATION

BUILDING D Basement car park

BUILDING D Second Floor

BUILDING D Ground Floor

BUILDING E - SOUTH ELEVATION