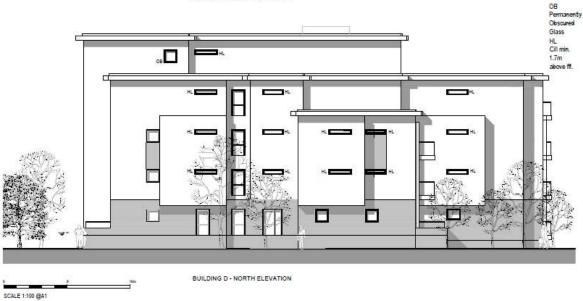

# Building C

HL
Cill min.
1.7m
above
ffl.
OB
Permanenti
Obscured
Glass

BUILDING D - EAST ELEVATION

BUILDING D - WEST ELEVATION

BUILDING D Basement car park

BUILDING D Second Floor

BUILDING D Ground Floor

BUILDING E - SOUTH ELEVATION