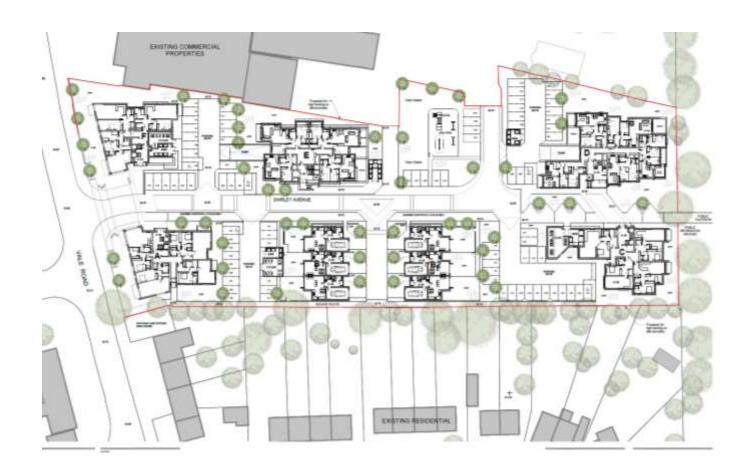

Appendix A- Site location and propsoed layout





# **Appendix B- Proposed Elevations and floor plans**

### Building A













### Building B1

BUILDING BZ - GROUND FLOOR PLAN





BUILDING 63 - SECOND FLOOR PLAN

BULDING 62 - ROOF FLAN

BUILDING 62 - FIRST FLOOR PLAN

### Building B2





# Building C





HL
Cill min.
1.7m
above
ffl.
OB
Permanenti
Obscured
Glass











BUILDING D - EAST ELEVATION



BUILDING D - WEST ELEVATION



BUILDING D Basement car park



BUILDING D Second Floor



BUILDING D Ground Floor





BUILDING E - SOUTH ELEVATION



BUILDING E - NORTH ELEVATION



BUILDING E - EAST ELEVATION



BUILDING E - WEST ELEVATION





# Building F



BUILDING F - NORTH ELEVATION



BUILDING F - SOUTH ELEVATION



BUILDING F - EAST ELEVATION



BUILDING F - WEST ELEVATION













BUILDING F-THRD FLOOR PLAN BUILDIN