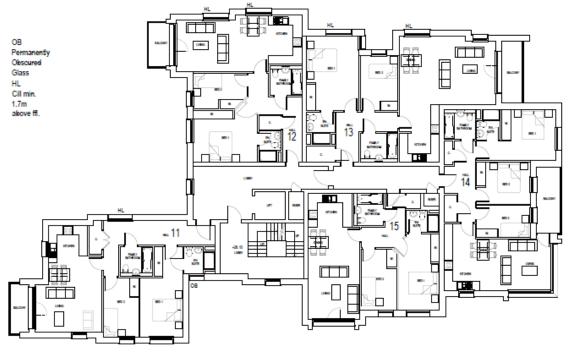

# Building C

HL
Cill min.
1.7m
above
ffl.
OB
Permanenti
Obscured
Glass

BUILDING D - EAST ELEVATION

BUILDING D - WEST ELEVATION

BUILDING D Basement car park

BUILDING D Second Floor

BUILDING D Ground Floor

BUILDING E - SOUTH ELEVATION